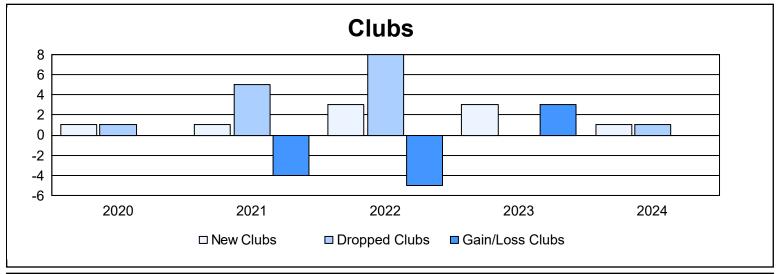

| Year      | New<br>Clubs | Dropped<br>Clubs | Gain/<br>Loss<br>Clubs | New<br>Members | Charter<br>Members | Reinstate<br>Members | Transfer<br>Members | Total<br>Member<br>Added | Total<br>Members<br>Dropped | Gain/<br>Loss<br>Members |
|-----------|--------------|------------------|------------------------|----------------|--------------------|----------------------|---------------------|--------------------------|-----------------------------|--------------------------|
| 2019-2020 | 1            | 1                | 0                      | 89             | 44                 | 14                   | 8                   | 155                      | 262                         | -107                     |
| 2020-2021 | 1            | 5                | -4                     | 177            | 59                 | 10                   | 2                   | 248                      | 326                         | -78                      |
| 2021-2022 | 3            | 8                | -5                     | 142            | 113                | 69                   | 5                   | 329                      | 387                         | -58                      |
| 2022-2023 | 3            | 0                | 3                      | 135            | 81                 | 10                   | 5                   | 231                      | 177                         | 54                       |
| 2023-2024 | 1            | 1                | 0                      | 147            | 22                 | 7                    | 3                   | 179                      | 179                         | 0                        |
| Average   | 2            | 3                | -1                     | 138            | 64                 | 22                   | 5                   | 228                      | 266                         | -38                      |